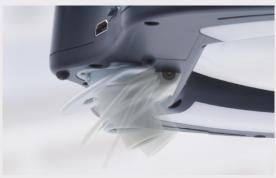

- HDMI Output connect to you HD monitor
- USB-C Output Connect the camera to your PC
- Crystal-clear 5-diopter glass lens (2.25x)
- View/Save Images on a micro SD card
- Inspect objects through the magnifying lens & on an HD monitor simultaneously
- ESD Safe Dissipates electrostatic discharge
- Frosted LED diffuser for uniform light spread
- 60 LEDs with adjustable color temperature
- Fully covered spring balanced arm, max reach 36 inches (914 mm)
- Included IR remote to control on-screen functions

### LE-HDWWE5D 5 Diopter ESD Safe

| Magnification    | 5 Diopter (2.25x)                                                          |
|------------------|----------------------------------------------------------------------------|
| ESD safe         | Yes                                                                        |
| Lens Dimension   | 7.5" x 6.2"                                                                |
| Camera           | 1080p HD   30FPS                                                           |
| Reach            | Up to 36" (914 mm)                                                         |
| Illumination     | 30 High Intensity 6500K (Cool) LEDs<br>30 High Intensity 3500K (Warm) LEDs |
| MicroSD Capacity | 16 GB                                                                      |
| Output           | HDMI   USB-C   MicroSD                                                     |
| Plug Type        | Type F (Schuko)                                                            |
| INPUT            | 100-240V~ 50/60Hz 0.3AMax                                                  |

This product contains a light source of energy efficiency class F.

**Built-in** 

**USB-C** Output

Connect to

5 Diopter Lens

2.25x

Micro **SD CARD** 

Save and view