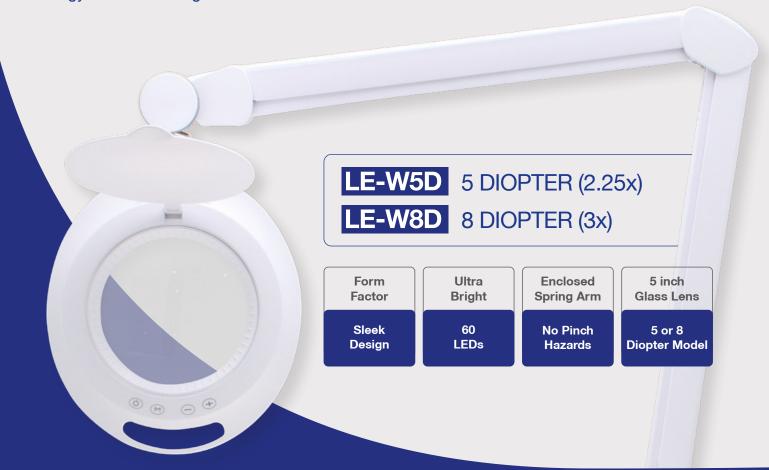

### LE-W5D & LE-W8D

## Magnifying LED Lamp with covered Spring Arm

LED Magnification lamp, round glass lens. New modern, SuperSlim design. Use the adjustment knob to set precise lamp positioning. Ultra-bright and energy efficient LED lights.

#### **ADJUSTABLE SPRING ARM**

Adjust the tension knob to set your position
Stays in place in any position

No exposed springs, free of pinch hazards

#### **LED LIGHTS**

60 SMD LED Lights provide bright, energy efficient illumination

20,000 Hours of high output life