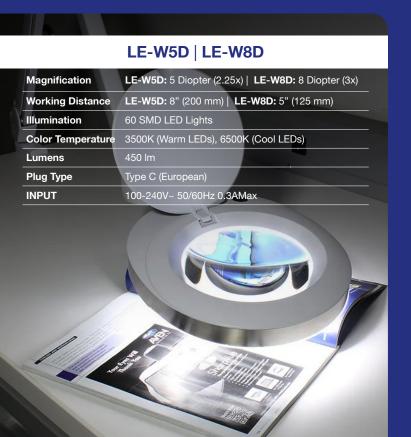

### LE-W5D & LE-W8D

## Magnifying LED Lamp with covered Spring Arm

LED Magnification lamp, round glass lens. New modern, SuperSlim design. Use the adjustment knob to set precise lamp positioning. Ultra-bright and energy efficient LED lights.

#### **LED LIGHTS**

60 SMD LED Lights provide bright, energy efficient illumination

20,000 Hours of high output life