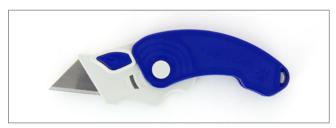

# Industrial Trimming knives | Pro-fold

Trimming knife 4313 SM is a heavy-duty fixed-blade knife with a spring-loaded mechanism for easy opening of the handle for blade changing or safe storage. Inside the handle there is a nylon holder for spare blades and each handle is supplied with 3x No. SM92 SM blades. The trimming knife is supplied complete with a smart black holster which clips onto a belt or waistband. A full range of heavy-duty blades is available.

4313 SM

Fixed trimming knife with 3x SM92 SM blades - Made in Great Britain