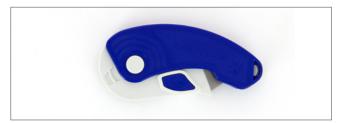

#### PRO-FOLD

Trimming knife with 1x SM92 SM blade - Made in Great Britain Blade material: Carbon

#### **PRO-FOLD**

In closed position - Made in Great Britain