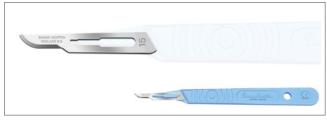

Handles no. 3, 5A SM and 7 SM fit small fitment blades (310 SM, 310A SM, 311 SM, 312 SM, 313 SM, 315 SM).

3 Handle only - Made in Germany

**7 SM**Handle only - Made in Great Britain

**5A SM**Handle only (acrylic handle) - Made in Great Britain

Small fitment blades
For handles 3, 5A SM, 7 SM - Made in Great Britain

Handles **no. 4** and **6A SM** fit large fitment blades (420 SM, 421 SM, 422 SM, 423 SM, 424 SM, 425 SM, 425A SM, 426 SM, 436ST SM).

Handle only - Made in Germany

Handle only (acrylic handle) - Made in Great Britain

**Larger fitment blades**For handles 4, 6A SM - Made in Great Britain

ideal-tek.com \_\_\_\_\_\_\_\_1

An excellent craft tool and blade range for light work or brass, the Craft Tool uses a thumbscrew to lock the blade in place and is an ideal tool for modelling, craft, studio work and horticulture.