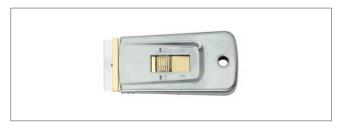

### KNIP126 - Single edge scraper

Metal single edge scraper handle with 5x IND001A blades. Designed to accommodate IND001A. Easy slide retractable action for blade change. Made in Great Britain.

ideal-tek.com \_\_\_\_\_\_\_ 5