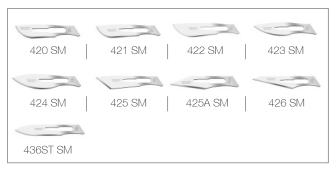

Small fitment blades
For handles 3, 5A SM, 7 SM - Made in Great Britain

Handles **no. 4** and **6A SM** fit large fitment blades (420 SM, 421 SM, 422 SM, 423 SM, 424 SM, 425 SM, 425A SM, 426 SM, 436ST SM).

Handle only - Made in Germany

Handle only (acrylic handle) - Made in Great Britain

**Larger fitment blades**For handles 4, 6A SM - Made in Great Britain

ideal-tek.com \_\_\_\_\_\_\_\_1

An excellent craft tool and blade range for light work or brass, the Craft Tool uses a thumbscrew to lock the blade in place and is an ideal tool for modelling, craft, studio work and horticulture.