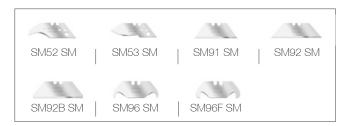

#### **Blades**

For handle 4313 SM - Made in Great Britain

Robust heavy duty ABS plastic, easy grip. Secure stable and precision blade cutting, suitable for SM92 SM blade. Easy blade change. Loop holder to accommodate a spiral lanyard, belt clip or key chain.