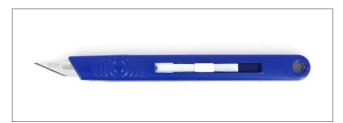

Handle only - Made in Germany

Handle only (acrylic handle) - Made in Great Britain

**Larger fitment blades**For handles 4, 6A SM - Made in Great Britain

ideal-tek.com \_\_\_\_\_\_\_\_1

An excellent craft tool and blade range for light work or brass, the Craft Tool uses a thumbscrew to lock the blade in place and is an ideal tool for modelling, craft, studio work and horticulture.