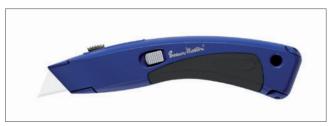

# Industrial Trimming knives | Pro-fold

Trimming knife 4313 SM is a heavy-duty fixed-blade knife with a spring-loaded mechanism for easy opening of the handle for blade changing or safe storage. Inside the handle there is a nylon holder for spare blades and each handle is supplied with 3x No. SM92 SM blades. The trimming knife is supplied complete with a smart black holster which clips onto a belt or waistband. A full range of heavy-duty blades is available.

4313 SM

Fixed trimming knife with 3x SM92 SM blades - Made in Great Britain