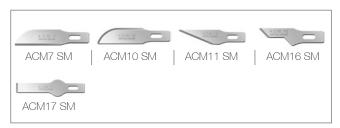

ACM tool set contains:

Handles: no. 1, no. 2, no. 5

Blades for handle no. 1: ACM7 SM, ACM10 SM, ACM11 SM (3 pcs), ACM16 SM, ACM17 SM Blades for handle no.2 and no.5: ACM2 SM (2 pcs), ACM18 SM, ACM22 SM, ACM24 SM, ACM28 SM

#### **Blades**

For handle no. 1 - Made in Great Britain