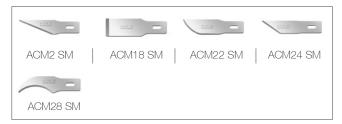

ACM tool set contains:

Handles: no. 1, no. 2, no. 5

Blades for handle no. 1: ACM7 SM, ACM10 SM, ACM11 SM (3 pcs), ACM16 SM, ACM17 SM Blades for handle no.2 and no.5: ACM2 SM (2 pcs), ACM18 SM, ACM22 SM, ACM24 SM, ACM28 SM

#### **Blades**

For handle no. 5 - Made in Great Britain

ideal-tek.com 4