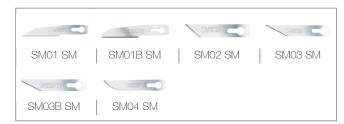

SMOR-II retractable handle is supplied with two SM01 SM blades and can also be used with SM01B SM, SM02 SM, SM03 SM, SM03B SM and SM04 SM blades.

4307SMOR SM

SMOR II handle with 2x SM01 blades - Made in Great Britain

#### **Blades**

For handle 4307SMOR SM - Made in Great Britain