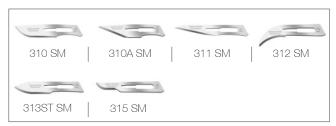

Handles no. 3, 5A SM and 7 SM fit small fitment blades (310 SM, 310A SM, 311 SM, 312 SM, 313 SM, 315 SM).

3 Handle only - Made in Germany

**7 SM**Handle only - Made in Great Britain

**5A SM**Handle only (acrylic handle) - Made in Great Britain

Small fitment blades
For handles 3, 5A SM, 7 SM - Made in Great Britain

Handles **no. 4** and **6A SM** fit large fitment blades (420 SM, 421 SM, 422 SM, 423 SM, 424 SM, 425 SM, 425A SM, 426 SM, 436ST SM).