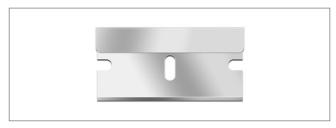

#### IND001A

Single edge steel back/spine blade. Fits KNIP126 single edge scraper handle. Material: carbon

Length: 39 mm, width: 20 mm, thickness: 0.3 mm

Made in United States.