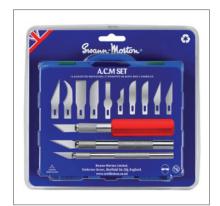

### **ACM Craft Knives**

The ACM Boxed Set is a comprehensive set of 13 precision ground carbon steel blades, and 3 handles

With easy blade changing, the 10 blade shapes offer cutting edge versatility all from one set. Blades and handles are available on an individual basis. Made in Great Britain.

ACM tool set contains:

Handles: no. 1, no. 2, no. 5

Blades for handle no. 1: ACM7 SM, ACM10 SM, ACM11 SM (3 pcs), ACM16 SM, ACM17 SM Blades for handle no.2 and no.5: ACM2 SM (2 pcs), ACM18 SM, ACM22 SM, ACM24 SM, ACM28 SM

**ACM Boxed Set** 