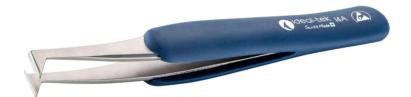

## ()ideal-tek

| Prod | luct | Data | sheet |
|------|------|------|-------|
|      |      |      |       |

| Product code:      | 14A.C.DR.0                                                                                                                                                                                                                                                                                                                                                        |
|--------------------|-------------------------------------------------------------------------------------------------------------------------------------------------------------------------------------------------------------------------------------------------------------------------------------------------------------------------------------------------------------------|
| Product type:      | Cutting Tweezers                                                                                                                                                                                                                                                                                                                                                  |
| Made in:           | Switzerland                                                                                                                                                                                                                                                                                                                                                       |
| Description:       | Type 14AGW high precision cutting tweezers are suitable to applications which require cutting small material or performing small cuts. Suitable to cut small, soft metal strands (e.g. Copper). The ESD rubber grip provides the tweezers with ESD properties combined with an ergonomic handle suitable to electronic components handling and to clean room use. |
| Tip description:   | predominantly angled blades, cutting, superior finish                                                                                                                                                                                                                                                                                                             |
| Coating/finishing: | Sandblasted                                                                                                                                                                                                                                                                                                                                                       |
| Body material:     | Carbon Steel (C)                                                                                                                                                                                                                                                                                                                                                  |
| Handle material:   | ESD safe thermoplastic rubber (DR)                                                                                                                                                                                                                                                                                                                                |
| Picture:           |                                                                                                                                                                                                                                                                                                                                                                   |