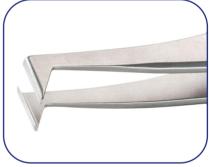

Height

11.0 11.0 15.0 Dimensions mm Predominantly angled blades 0.433 0.433 0.591 0.591

Blade dimensions:

Tip length Tip thickness  $\begin{array}{ll} 11.0 & mm-0.433 \mbox{ inch} \\ 2.30 & mm-0.091 \mbox{ inch} \end{array}$ 

Predominantly angled blades

Dimensions inch

0.091

105