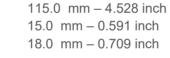

Height

11.0 11.0 15.0 Dimensions mm Predominantly angled blades 0.433 0.433 0.591 0.591

Blade dimensions:

Tip length Tip thickness  $\begin{array}{ll} 11.0 & mm-0.433 \mbox{ inch} \\ 2.30 & mm-0.091 \mbox{ inch} \end{array}$ 

Predominantly angled blades

Dimensions inch

0.091

105