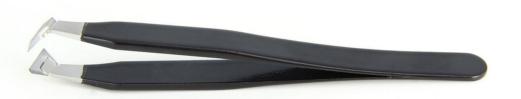

## **Product Datasheet**

| Product code:      | 15AGHM.SA.NE.0                                                                                                                                                                                                                                                                                                                                                            |
|--------------------|---------------------------------------------------------------------------------------------------------------------------------------------------------------------------------------------------------------------------------------------------------------------------------------------------------------------------------------------------------------------------|
| Product type:      | ESD Epoxy Coated Tweezers                                                                                                                                                                                                                                                                                                                                                 |
| Made in:           | Switzerland                                                                                                                                                                                                                                                                                                                                                               |
| Description:       | Type 15AGHM high precision cutting tweezers are suitable to applications which require cutting small material or performing small cuts. The exceptionally extreme hard Tungsten Carbide blade insert is designed to cut the hardest metals. The epoxy coating provides the tweezers with ESD properties suitable to electronic components handling and to clean room use. |
| Tip description:   | parallel blades, cutting, superior finish                                                                                                                                                                                                                                                                                                                                 |
| Tip material:      | Tungsten Carbide (K15)                                                                                                                                                                                                                                                                                                                                                    |
| Coating/finishing: | Sandblasted                                                                                                                                                                                                                                                                                                                                                               |
| Handle coating:    | ESD epoxy polyester (NE)                                                                                                                                                                                                                                                                                                                                                  |
| Body material:     | Anti-Magnetic Anti-Acid Stainless Steel (SA)                                                                                                                                                                                                                                                                                                                              |
| Picture:           |                                                                                                                                                                                                                                                                                                                                                                           |