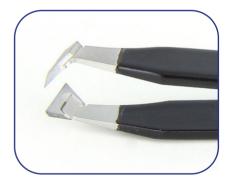

## **Product Datasheet**

| Product code:      | 15AGHM.SA.NE.0                                                                                                                                                                                                                                                                                                                                                            |
|--------------------|---------------------------------------------------------------------------------------------------------------------------------------------------------------------------------------------------------------------------------------------------------------------------------------------------------------------------------------------------------------------------|
| Product type:      | ESD Epoxy Coated Tweezers                                                                                                                                                                                                                                                                                                                                                 |
| Made in:           | Switzerland                                                                                                                                                                                                                                                                                                                                                               |
| Description:       | Type 15AGHM high precision cutting tweezers are suitable to applications which require cutting small material or performing small cuts. The exceptionally extreme hard Tungsten Carbide blade insert is designed to cut the hardest metals. The epoxy coating provides the tweezers with ESD properties suitable to electronic components handling and to clean room use. |
| Tip description:   | parallel blades, cutting, superior finish                                                                                                                                                                                                                                                                                                                                 |
| Tip material:      | Tungsten Carbide (K15)                                                                                                                                                                                                                                                                                                                                                    |
| Coating/finishing: | Sandblasted                                                                                                                                                                                                                                                                                                                                                               |
| Handle coating:    | ESD epoxy polyester (NE)                                                                                                                                                                                                                                                                                                                                                  |
| Body material:     | Anti-Magnetic Anti-Acid Stainless Steel (SA)                                                                                                                                                                                                                                                                                                                              |
| Picture:           |                                                                                                                                                                                                                                                                                                                                                                           |