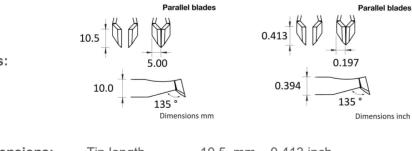

Tweezer dimensions: OAL Width

 OAL
 115.0 mm – 4.528 inch

 Width
 10.0 mm – 0.394 inch

 Height
 16.0 mm – 0.630 inch

Tip details:

 Blade dimensions:
 Tip length
 10.5 mm - 0.413 inch

 Tip thickness
 5.00 mm - 0.197 inch