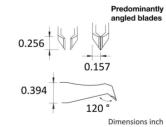

Tweezer dimensions:OAL115Width10.0Height13.0

115.0 mm – 4.528 inch 10.0 mm – 0.394 inch 13.0 mm – 0.512 inch

Predominantly

aled blade

Tip details:

6.5 4.00 10.0 120° Dimensions mm

Blade dimensions:

Tip length Tip thickness  $\begin{array}{l} 6.5 \hspace{0.2cm} mm - 0.256 \hspace{0.1cm} inch \\ 4.00 \hspace{0.2cm} mm - 0.157 \hspace{0.1cm} inch \end{array}$ 