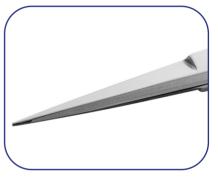

## **Product Datasheet**

| Product code:      | 372S-Y35.NP                                                                                                                                                                                                                                                                                                                        |
|--------------------|------------------------------------------------------------------------------------------------------------------------------------------------------------------------------------------------------------------------------------------------------------------------------------------------------------------------------------|
| Product type:      | ProCut Scissors                                                                                                                                                                                                                                                                                                                    |
| Made in:           | Italy                                                                                                                                                                                                                                                                                                                              |
| Description:       | The 372S-Y35 are ProCut scissors with extra fine blades, ideal for miniature work. The finger ring shape provides the scissors with an ergonomic handle suitable for multiple cuts. The Carbon Steel provides hard and stiff blades to perform cuts. The Nickel coating improves the chemical resistance. The blades are hardened. |
| Tip description:   | straight, extra fine                                                                                                                                                                                                                                                                                                               |
| Coating/finishing: | Nickel plated (NP)                                                                                                                                                                                                                                                                                                                 |
| Body material:     | C (Hardened C50)                                                                                                                                                                                                                                                                                                                   |
| Picture:           |                                                                                                                                                                                                                                                                                                                                    |