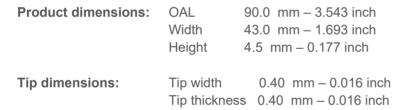

## **Product Datasheet**

| Product code:      | 372S-Y35.NP                                                                                                                                                                                                                                                                                                                        |
|--------------------|------------------------------------------------------------------------------------------------------------------------------------------------------------------------------------------------------------------------------------------------------------------------------------------------------------------------------------|
| Product type:      | ProCut Scissors                                                                                                                                                                                                                                                                                                                    |
| Made in:           | Italy                                                                                                                                                                                                                                                                                                                              |
| Description:       | The 372S-Y35 are ProCut scissors with extra fine blades, ideal for miniature work. The finger ring shape provides the scissors with an ergonomic handle suitable for multiple cuts. The Carbon Steel provides hard and stiff blades to perform cuts. The Nickel coating improves the chemical resistance. The blades are hardened. |
| Tip description:   | straight, extra fine                                                                                                                                                                                                                                                                                                               |
| Coating/finishing: | Nickel plated (NP)                                                                                                                                                                                                                                                                                                                 |
| Body material:     | C (Hardened C50)                                                                                                                                                                                                                                                                                                                   |
| Picture:           |                                                                                                                                                                                                                                                                                                                                    |