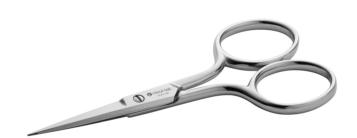

## **Product Datasheet**

| Product code:      | 372S-Y35.NP                                                                                                                                                                                                                                                                                                                        |
|--------------------|------------------------------------------------------------------------------------------------------------------------------------------------------------------------------------------------------------------------------------------------------------------------------------------------------------------------------------|
| Product type:      | ProCut Scissors                                                                                                                                                                                                                                                                                                                    |
| Made in:           | Italy                                                                                                                                                                                                                                                                                                                              |
| Description:       | The 372S-Y35 are ProCut scissors with extra fine blades, ideal for miniature work. The finger ring shape provides the scissors with an ergonomic handle suitable for multiple cuts. The Carbon Steel provides hard and stiff blades to perform cuts. The Nickel coating improves the chemical resistance. The blades are hardened. |
| Tip description:   | straight, extra fine                                                                                                                                                                                                                                                                                                               |
| Coating/finishing: | Nickel plated (NP)                                                                                                                                                                                                                                                                                                                 |
| Body material:     | C (Hardened C50)                                                                                                                                                                                                                                                                                                                   |
| Picture:           |                                                                                                                                                                                                                                                                                                                                    |