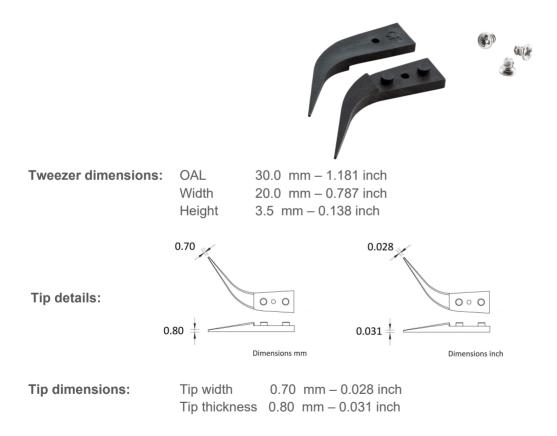

## ()ideal-tek

|      |     | <b>N</b> . |      |
|------|-----|------------|------|
| Prod | UCT | Datas      | heet |
|      |     | Datas      |      |

| Product code:    | A277CF                                                                                                                                                                                                                                                                                                                      |
|------------------|-----------------------------------------------------------------------------------------------------------------------------------------------------------------------------------------------------------------------------------------------------------------------------------------------------------------------------|
| Product type:    | Plastic Tweezer Tips                                                                                                                                                                                                                                                                                                        |
| Made in:         | Switzerland                                                                                                                                                                                                                                                                                                                 |
| Description:     | Kit of 2 Carbon Fiber tips and 3 screws for type 277CF tweezers is suitable to applications which require holding a small component firmly. The curved geometry provides maximum visibility and increased ergonomics. The Carbon Fiber reinforced ESD Plastic provides the tweezers with ESD and non-scratching properties. |
| Tip description: | curved, fine                                                                                                                                                                                                                                                                                                                |
| Tip material:    | Plastic reinforced with Carbon Fiber (CF)                                                                                                                                                                                                                                                                                   |
| Body material:   | PEEK reinforced with carbon fiber (CP)                                                                                                                                                                                                                                                                                      |
| Picture:         |                                                                                                                                                                                                                                                                                                                             |