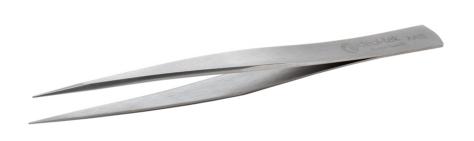

## **Product Datasheet**

Product code: AA1.S.0

**Product type:** Eyelash Tweezers

Made in: Switzerland

**Description:** Type AA1 high precision eyelash tweezers are suitable to applications which require isolating

eyelashes. They also allow to easily pick up and place individual extensions on each isolated

natural lash.

**Tip description:** straight, fine, pointed, strong, superior finish

Coating/finishing: Sandblasted

**Body material:** Stainless Steel (S)

Picture:

Tweezer dimensions: OAL 125.0 mm – 4.921 inch

 $\begin{array}{lll} \mbox{Width} & 10.0 \ \mbox{mm} - 0.394 \ \mbox{inch} \\ \mbox{Height} & 10.0 \ \mbox{mm} - 0.394 \ \mbox{inch} \end{array}$ 