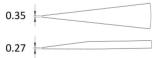

Tip details:

0.014

**Tip dimensions:** Tip width 0.35 mm - 0.014 inch

Tip thickness 0.27 mm - 0.011 inch