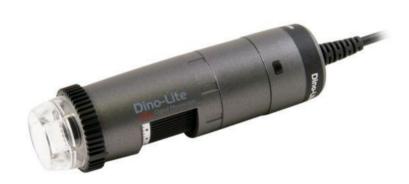

## **Product Datasheet**

Product code: AF4535ZTLE

Product type: Digital Microscopes

Made in: Taiwan

**Description:** The AF4535ZTLE features a 1.3 Megapixel Edge sensor and offers a magnification range of

10x-200x for precise imaging. It is equipped with an adjustable polarizer, Automatic Magnification Reading (AMR) for measurement-intensive applications, and Flexible LED Control (FLC) for customizable lighting. The device is also wireless-ready, requiring the

optional WF-20 adapter.

Special features: Polarizer - FLC - AMR - LWD

**Resolution:** 1.3 Megapixel (1280x1024)

Magnification: 10-200X

Picture:

**Product dimensions:** OAL 114.0 mm – 4.488 inch

Width 33.0 mm – 1.299 inch Height 33.0 mm – 1.299 inch