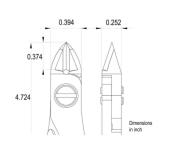

Head

dimensions: Width (C) 10.0 mm - 0.394 inch

Thickness (D) 6.4 mm - 0.252 inch B 9.5 mm - 0.374 inch

B 9.5 mm – 0.374 inch F 0.4 mm – 0.016 inch

ideal-tek.com REV.00 - 14.02.2022