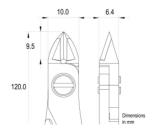

Body finishing: Sandblasted

Handle material: Ergo-tek Slim - Thermoplastic Elastomer + PP compound

Picture:

**Dimensions:** OAL (A) 120.0 mm – 4.724 inch

Width 60.0 mm – 2.362 inch

Height 18.0 mm - 0.709 inch

Head

dimensions: Width (C) 10.0 mm - 0.394 inch

Thickness (D) 6.4 mm - 0.252 inch B 9.5 mm - 0.374 inch

B 9.5 mm – 0.374 inch F 0.4 mm – 0.016 inch

ideal-tek.com REV.00 - 14.02.2022