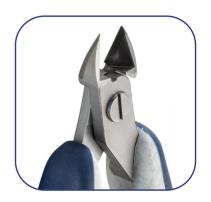

The oval geometry provides excellent resistance, while the 141TX head dimensions offer the best advantage to access small areas. The short blade length transmits the operator's full cutting force. The flush cutting edge is suitable to perform clean cuts on the hardest wires. The 141TX is equipped with an ESD Ergo-tek slim handle which allows an excellent grip, suitable to environments and to components susceptible to electrostatic discharge. The

Tungsten Carbide insert blades are 82HRC hardness.

Head description: Small, Oval

Cutting edges: Flush

Cutting capacity: soft wire mm (- AWG)

Blade material: Tungsten carbide (TX)

**Body material:** High carbon-chromium low alloy steel (100Cr6)