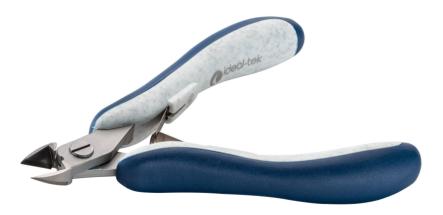

## **Product Datasheet**

Product code: ES141TX.CR.BGO

**Product type:** Tungsten Carbide Cutters

Made in: Italy

**Description:** The 141TX is a high precision cutter belonging to the small Tungsten Carbide cutters family.

The oval geometry provides excellent resistance, while the 141TX head dimensions offer the best advantage to access small areas. The short blade length transmits the operator's full cutting force. The flush cutting edge is suitable to perform clean cuts on the hardest wires. The 141TX is equipped with an ESD Ergo-tek slim handle which allows an excellent grip, suitable to environments and to components susceptible to electrostatic discharge. The

Body finishing: Sandblasted

Handle material: Ergo-tek Slim - Thermoplastic Elastomer + PP compound

Picture:

**Dimensions:** OAL (A) 120.0 mm – 4.724 inch

Width 60.0 mm – 2.362 inch

Height 18.0 mm - 0.709 inch