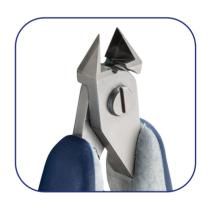

The tapered geometry facilitates the tips access to the working area, while the 351TX head dimensions support the cut. The short blade length transmits the operator's full cutting force. The flush cutting edge is suitable to perform clean cuts on the hardest wires. The 351TX is equipped with an ESD Ergo-tek slim handle which allows an excellent grip, suitable to environments and to components susceptible to electrostatic discharge. The Tungsten

Carbide insert blades are 82HRC hardness.

Head description: Large, Tapered

Cutting edges: Flush

Blade material: Tungsten carbide (TX)

**Body material:** High carbon-chromium low alloy steel (100Cr6)

Body finishing: Sandblasted