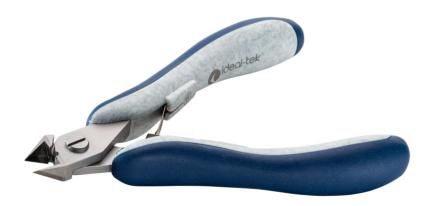

## **Product Datasheet**

Product code: ES351TX.CR.BGO

**Product type:** Tungsten Carbide Cutters

Made in: Italy

**Description:** The 351TX is a high precision cutter belonging to the large Tungsten Carbide cutters family.

The tapered geometry facilitates the tips access to the working area, while the 351TX head dimensions support the cut. The short blade length transmits the operator's full cutting force. The flush cutting edge is suitable to perform clean cuts on the hardest wires. The 351TX is equipped with an ESD Ergo-tek slim handle which allows an excellent grip, suitable to environments and to components susceptible to electrostatic discharge. The Tungsten

Handle material: Ergo-tek Slim - Thermoplastic Elastomer + PP compound

Picture:

**Dimensions:** OAL (A) 118.0 mm – 4.646 inch

Width 60.0 mm - 2.362 inch Height 18.0 mm - 0.709 inch

Head

**dimensions:** Width (C) 12.0 mm - 0.472 inch