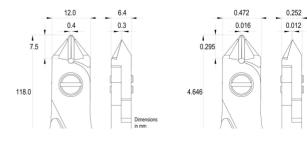

Handle material: Ergo-tek Slim - Thermoplastic Elastomer + PP compound

Picture:

**Dimensions:** OAL (A) 118.0 mm – 4.646 inch

Width 60.0 mm - 2.362 inch Height 18.0 mm - 0.709 inch

Head

**dimensions:** Width (C) 12.0 mm - 0.472 inch

Thickness (D) 6.4 mm - 0.252 inch B 7.5 mm - 0.295 inch E 0.4 mm - 0.016 inch F 0.3 mm - 0.012 inch

ideal-tek.com REV.00 - 15.02.2022