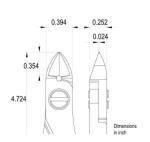

Body finishing: Sandblasted

Handle material: Ergo-tek Slim - Thermoplastic Elastomer + PP compound

Picture:

**Dimensions:** OAL (A) 120.0 mm – 4.724 inch

Width 60.0 mm – 2.362 inch

Height 18.0 mm - 0.709 inch

Head

**dimensions:** Width (C) 10.0 mm - 0.394 inch

Thickness (D) 6.4 mm - 0.252 inch B 9.0 mm - 0.354 inch F 0.6 mm - 0.024 inch