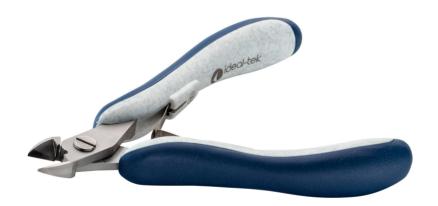

## **Product Datasheet**

Product code: ES5140.CR.BG

**Product type:** High Precision Cutters

Made in: Italy

**Description:** The 5140 is a high precision cutter belonging to the small oval cutter family. This type of

geometry provides excellent resistance, while the 5140 head dimensions allow to access small areas. The semi-flush cutting edge is suitable to perform robust cuts. The 5140 is equipped with an ESD Ergo-tek slim handle which allows an excellent grip, suitable to environments and to components susceptible to electrostatic discharge. The blades are

hardened to 67HRC hardness.

**Head description:** Small, Oval

Cutting edges: Semi-Flush

Cutting capacity: soft wire 0.20-1.20 mm (32-17 AWG)

**Body material:** High carbon-chromium low alloy steel (100Cr6)

Body finishing: Sandblasted

Handle material: Ergo-tek Slim - Thermoplastic Elastomer + PP compound

Picture:

**Dimensions:** OAL (A) 120.0 mm – 4.724 inch

Width 60.0 mm – 2.362 inch

Height 18.0 mm - 0.709 inch