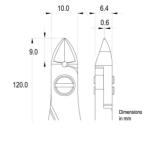

Body finishing: Sandblasted

Handle material: Ergo-tek Slim - Thermoplastic Elastomer + PP compound

Picture:

**Dimensions:** OAL (A) 120.0 mm – 4.724 inch

Width 60.0 mm – 2.362 inch

Height 18.0 mm - 0.709 inch

Head

**dimensions:** Width (C) 10.0 mm - 0.394 inch

Thickness (D) 6.4 mm - 0.252 inch B 9.0 mm - 0.354 inch F 0.6 mm - 0.024 inch