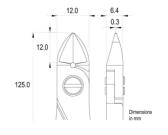

Handle material: Ergo-tek Slim - Thermoplastic Elastomer + PP compound

Picture:

**Dimensions:** OAL (A) 125.0 mm – 4.921 inch

Width 60.0 mm – 2.362 inch

Height 18.0 mm - 0.709 inch

Head

**dimensions:** Width (C) 12.0 mm - 0.472 inch

Thickness (D) 6.4 mm - 0.252 inch B 12.0 mm - 0.472 inch

F 0.3 mm - 0.012 inch