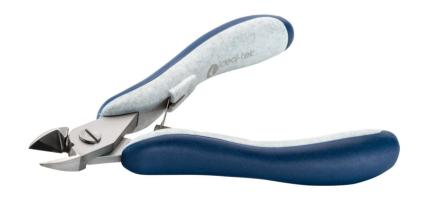

## Product Datasheet

Product code: ES5150.CR.BG

**Product type:** High Precision Cutters

Made in: Italy

**Description:** The 5150 is a high precision cutter belonging to the large oval cutter family. This type of

geometry provides excellent resistance, while the 5150 head dimensions support the cut. The semi-flush cutting edge is suitable to perform robust cuts. The 5150 is equipped with an ESD

Ergo-tek slim handle which allows an excellent grip, suitable to environments and to components susceptible to electrostatic discharge. The blades are hardened to 67HRC

hardness.

Head description: Large, Oval

Cutting edges: Semi-Flush

Cutting capacity: soft wire 0.30-1.60 mm (29-14 AWG)

**Body material:** High carbon-chromium low alloy steel (100Cr6)

Body finishing: Sandblasted

Handle material: Ergo-tek Slim - Thermoplastic Elastomer + PP compound

Picture:

**Dimensions:** OAL (A) 125.0 mm – 4.921 inch

Width 60.0 mm – 2.362 inch

Height 18.0 mm - 0.709 inch

Head

**dimensions:** Width (C) 12.0 mm - 0.472 inch