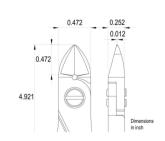

Handle material: Ergo-tek Slim - Thermoplastic Elastomer + PP compound

Picture:

**Dimensions:** OAL (A) 125.0 mm – 4.921 inch

Width 60.0 mm – 2.362 inch

Height 18.0 mm - 0.709 inch

Head

**dimensions:** Width (C) 12.0 mm - 0.472 inch

Thickness (D) 6.4 mm - 0.252 inch B 12.0 mm - 0.472 inch

F 0.3 mm - 0.012 inch