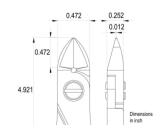

| Dimensions: | OAL (A)       | 125.0 mm – 4.921 inch |
|-------------|---------------|-----------------------|
|             | Width         | 60.0 mm – 2.362 inch  |
|             | Height        | 18.0 mm – 0.709 inch  |
| Head        |               |                       |
| dimensions: | Width (C)     | 12.0 mm – 0.472 inch  |
|             | Thickness (D) | 6.4 mm – 0.252 inch   |
|             | В             | 12.0 mm – 0.472 inch  |
|             | F             | 0.3 mm – 0.012 inch   |
|             |               |                       |