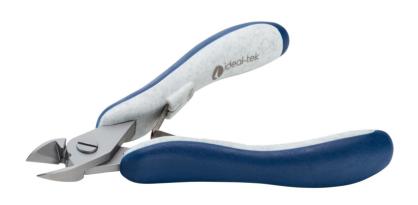

## ()ideal-tek

| Drod | Datac | hoot |
|------|-------|------|
| FIUU | Datas | neel |
|      |       |      |

| Product code:     | ES5151.CR.BG                                                                                                                                                                                                                                                                                                                                                                                                                                                                           |
|-------------------|----------------------------------------------------------------------------------------------------------------------------------------------------------------------------------------------------------------------------------------------------------------------------------------------------------------------------------------------------------------------------------------------------------------------------------------------------------------------------------------|
| Product type:     | High Precision Cutters                                                                                                                                                                                                                                                                                                                                                                                                                                                                 |
| Made in:          | Italy                                                                                                                                                                                                                                                                                                                                                                                                                                                                                  |
| Description:      | The 5151 is a high precision cutter belonging to the large oval cutter family. This type of geometry provides excellent resistance, while the 5151 head dimensions support the cut. The flush cutting edge is suitable to perform clean cuts with some tolerances. The 5151 is equipped with an ESD Ergo-tek slim handle which allows an excellent grip, suitable to environments and to components susceptible to electrostatic discharge. The blades are hardened to 67HRC hardness. |
| Head description: | Large, Oval                                                                                                                                                                                                                                                                                                                                                                                                                                                                            |
| Cutting edges:    | Flush                                                                                                                                                                                                                                                                                                                                                                                                                                                                                  |
| Cutting capacity: | soft wire 0.20-1.60 mm (32-14 AWG)                                                                                                                                                                                                                                                                                                                                                                                                                                                     |
| Body material:    | High carbon-chromium low alloy steel (100Cr6)                                                                                                                                                                                                                                                                                                                                                                                                                                          |
| Body finishing:   | Sandblasted                                                                                                                                                                                                                                                                                                                                                                                                                                                                            |
| Handle material:  | Ergo-tek Slim - Thermoplastic Elastomer + PP compound                                                                                                                                                                                                                                                                                                                                                                                                                                  |
| Picture:          |                                                                                                                                                                                                                                                                                                                                                                                                                                                                                        |