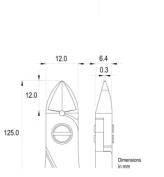

| Dimensions: | OAL (A)       | 125.0 mm – 4.921 inch |
|-------------|---------------|-----------------------|
|             | Width         | 60.0 mm – 2.362 inch  |
|             | Height        | 18.0 mm – 0.709 inch  |
| Head        |               |                       |
| dimensions: | Width (C)     | 12.0 mm – 0.472 inch  |
|             | Thickness (D) | 6.4 mm – 0.252 inch   |
|             | В             | 12.0 mm – 0.472 inch  |
|             | F             | 0.3 mm – 0.012 inch   |
|             |               |                       |