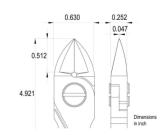

| Dimensions: | OAL (A)       | 125.0 mm – 4.921 inch |
|-------------|---------------|-----------------------|
|             | Width         | 60.0 mm – 2.362 inch  |
|             | Height        | 18.0 mm – 0.709 inch  |
| Head        |               |                       |
| dimensions: | Width (C)     | 16.0 mm – 0.630 inch  |
|             | Thickness (D) | 6.4 mm – 0.252 inch   |
|             | В             | 13.0 mm – 0.512 inch  |
|             | F             | 1.2 mm – 0.047 inch   |
|             |               |                       |