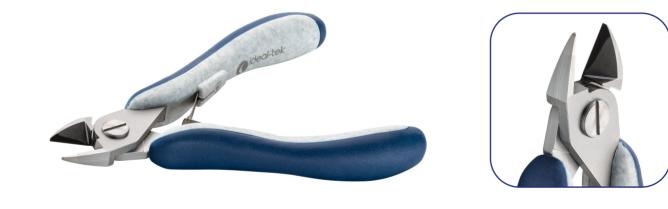

| Droc | Datac | hoot |
|------|-------|------|
|      | Datas | пеец |
|      |       |      |

| Product code:     | ES5160L.CR.BGS                                                                                                                                                                                                                                                                                                                                                                                                                                                                                 |
|-------------------|------------------------------------------------------------------------------------------------------------------------------------------------------------------------------------------------------------------------------------------------------------------------------------------------------------------------------------------------------------------------------------------------------------------------------------------------------------------------------------------------|
| Product type:     | High Precision Cutters                                                                                                                                                                                                                                                                                                                                                                                                                                                                         |
| Made in:          | Italy                                                                                                                                                                                                                                                                                                                                                                                                                                                                                          |
| Description:      | The 5160L is a high precision cutter belonging to the extra large oval cutter family. This type of geometry provides excellent resistance, while the 5160L head dimensions increase its cutting capacity. The semi-flush cutting edge is suitable to perform robust cuts. The 5160L is equipped with an ESD Ergo-tek slim handle which allows an excellent grip, suitable to environments and to components susceptible to electrostatic discharge. The blades are hardened to 67HRC hardness. |
| Head description: | Extra-Large Rounded, Oval                                                                                                                                                                                                                                                                                                                                                                                                                                                                      |
| Cutting edges:    | Semi-Flush                                                                                                                                                                                                                                                                                                                                                                                                                                                                                     |
| Cutting capacity: | soft wire 0.50-3.00 mm (24-9 AWG)                                                                                                                                                                                                                                                                                                                                                                                                                                                              |
| Body material:    | High carbon-chromium low alloy steel (100Cr6)                                                                                                                                                                                                                                                                                                                                                                                                                                                  |
| Body finishing:   | Sandblasted                                                                                                                                                                                                                                                                                                                                                                                                                                                                                    |
| Handle material:  | Ergo-tek Slim - Thermoplastic Elastomer + PP compound                                                                                                                                                                                                                                                                                                                                                                                                                                          |
| Picture:          |                                                                                                                                                                                                                                                                                                                                                                                                                                                                                                |