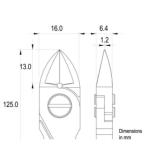

| Dimensions: | OAL (A)       | 125.0 mm – 4.921 inch |
|-------------|---------------|-----------------------|
|             | Width         | 60.0 mm – 2.362 inch  |
|             | Height        | 18.0 mm – 0.709 inch  |
| Head        |               |                       |
| dimensions: | Width (C)     | 16.0 mm – 0.630 inch  |
|             | Thickness (D) | 6.4 mm – 0.252 inch   |
|             | В             | 13.0 mm – 0.512 inch  |
|             | F             | 1.2 mm – 0.047 inch   |
|             |               |                       |