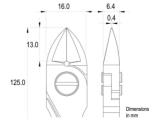

Body finishing: Sandblasted

Handle material: Ergo-tek Slim - Thermoplastic Elastomer + PP compound

Picture:

**Dimensions:** OAL (A) 125.0 mm – 4.921 inch

Width 60.0 mm – 2.362 inch

Height 18.0 mm - 0.709 inch

Head

**dimensions:** Width (C) 16.0 mm - 0.630 inch

Thickness (D) 6.4 mm - 0.252 inch B 13.0 mm - 0.512 inch F 0.4 mm - 0.016 inch