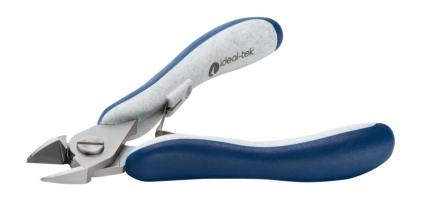

## **Product Datasheet**

Product code: ES5161L.CR.BGS

**Product type:** High Precision Cutters

Made in: Italy

**Description:** The 5161L is a high precision cutter belonging to the extra large oval cutter family. This type

of geometry provides excellent resistance, while the 5161L head dimensions increase its cutting capacity. The flush cutting edge is suitable to perform clean cuts with some tolerances. The 5161L is equipped with an ESD Ergo-tek slim handle which allows an excellent grip, suitable to environments and to components susceptible to electrostatic discharge. The

blades are hardened to 67HRC hardness.

Head description: Extra-Large Rounded, Oval

Cutting edges: Flush

**Cutting capacity:** soft wire 0.40-2.50 mm (26-10 AWG)

**Body material:** High carbon-chromium low alloy steel (100Cr6)

Body finishing: Sandblasted

Handle material: Ergo-tek Slim - Thermoplastic Elastomer + PP compound

Picture:

**Dimensions:** OAL (A) 125.0 mm – 4.921 inch

Width 60.0 mm – 2.362 inch

Height 18.0 mm - 0.709 inch