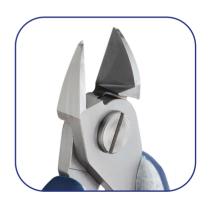

blades are hardened to 67HRC hardness.

Head description: Extra-Large Rounded, Oval

Cutting edges: Flush

**Cutting capacity:** soft wire 0.40-2.50 mm (26-10 AWG)

**Body material:** High carbon-chromium low alloy steel (100Cr6)