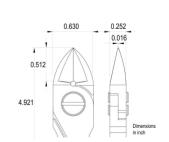

Head

**dimensions:** Width (C) 16.0 mm - 0.630 inch

Thickness (D) 6.4 mm - 0.252 inch B 13.0 mm - 0.512 inch F 0.4 mm - 0.016 inch