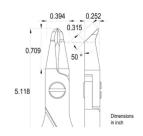

| Dimensions: | OAL (A)       | 130.0 mm – 5.118 inch |
|-------------|---------------|-----------------------|
|             | Width         | 60.0 mm – 2.362 inch  |
|             | Height        | 18.0 mm – 0.709 inch  |
| Head        |               |                       |
| dimensions: | Width (C)     | 10.0 mm – 0.394 inch  |
|             | Thickness (D) | 6.4 mm – 0.252 inch   |
|             | В             | 18.0 mm – 0.709 inch  |
|             | F             | 0.2 mm – 0.008 inch   |
|             | G             | 8.0 mm – 0.315 inch   |
|             |               |                       |