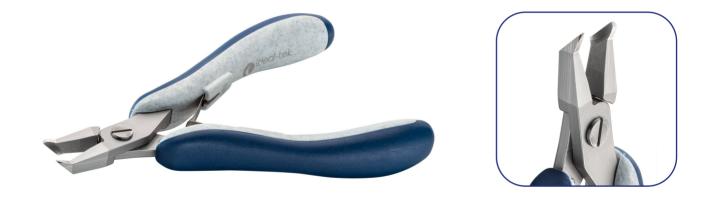

## ()ideal-tek

| Drod | luct | Datas | hoot |
|------|------|-------|------|
| FIUU | Iuci | Datas | neeu |

| Product code:     | ES5247.CR.BG                                                                                                                                                                                                                                                                                                                                                                                                                                                                 |
|-------------------|------------------------------------------------------------------------------------------------------------------------------------------------------------------------------------------------------------------------------------------------------------------------------------------------------------------------------------------------------------------------------------------------------------------------------------------------------------------------------|
| Product type:     | High Precision Cutters                                                                                                                                                                                                                                                                                                                                                                                                                                                       |
| Made in:          | Italy                                                                                                                                                                                                                                                                                                                                                                                                                                                                        |
| Description:      | The 5247 is a high precision cutter belonging to the oblique head cutter family. The angled blade geometry supports the operator's ergonomics during the cut. The full-flush cutting edge is suitable to perform very clean cuts on small size material. The 5247 is equipped with an ESD Ergo-tek slim handle which allows an excellent grip, suitable to environments and to components susceptible to electrostatic discharge. The blades are hardened to 67HRC hardness. |
| Head description: | Small, Oblique                                                                                                                                                                                                                                                                                                                                                                                                                                                               |
| Cutting edges:    | Full-Flush                                                                                                                                                                                                                                                                                                                                                                                                                                                                   |
| Cutting capacity: | soft wire 0.10-1.20 mm (38-17 AWG)                                                                                                                                                                                                                                                                                                                                                                                                                                           |
| Body material:    | High carbon-chromium low alloy steel (100Cr6)                                                                                                                                                                                                                                                                                                                                                                                                                                |
| Body finishing:   | Sandblasted                                                                                                                                                                                                                                                                                                                                                                                                                                                                  |
| Handle material:  | Ergo-tek Slim - Thermoplastic Elastomer + PP compound                                                                                                                                                                                                                                                                                                                                                                                                                        |
| Picture:          |                                                                                                                                                                                                                                                                                                                                                                                                                                                                              |