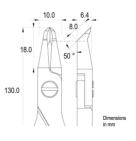

| Dimensions: | OAL (A)       | 130.0 mm – 5.118 inch |
|-------------|---------------|-----------------------|
|             | Width         | 60.0 mm – 2.362 inch  |
|             | Height        | 18.0 mm – 0.709 inch  |
| Head        |               |                       |
| dimensions: | Width (C)     | 10.0 mm – 0.394 inch  |
|             | Thickness (D) | 6.4 mm – 0.252 inch   |
|             | В             | 18.0 mm – 0.709 inch  |
|             | F             | 0.2 mm – 0.008 inch   |
|             | G             | 8.0 mm – 0.315 inch   |
|             |               |                       |