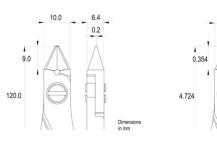

| Dimensions: | OAL (A)       | 120.0 mm – 4.724 inch |
|-------------|---------------|-----------------------|
|             | Width         | 60.0 mm – 2.362 inch  |
|             | Height        | 18.0 mm – 0.709 inch  |
| Head        |               |                       |
| dimensions: | Width (C)     | 10.0 mm – 0.394 inch  |
|             | Thickness (D) | 6.4 mm – 0.252 inch   |
|             | В             | 9.0 mm – 0.354 inch   |
|             | F             | 0.2 mm – 0.008 inch   |
|             |               |                       |