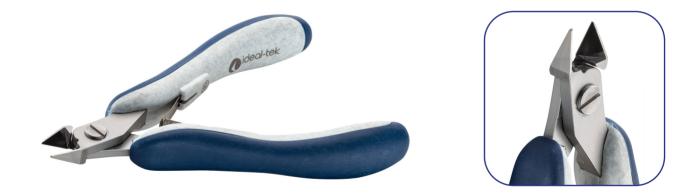

|      | <br>_ | -    |
|------|-------|------|
| Droo | Datac | haat |
|      | Datas |      |
|      |       |      |

| Product code:     | ES5340.CR.BG                                                                                                                                                                                                                                                                                                                                                                                                                                              |
|-------------------|-----------------------------------------------------------------------------------------------------------------------------------------------------------------------------------------------------------------------------------------------------------------------------------------------------------------------------------------------------------------------------------------------------------------------------------------------------------|
| Product type:     | High Precision Cutters                                                                                                                                                                                                                                                                                                                                                                                                                                    |
| Made in:          | Italy                                                                                                                                                                                                                                                                                                                                                                                                                                                     |
| Description:      | The 5340 is a high precision cutter belonging to the small tapered cutter family. This type of geometry and head dimensions offer an advantage to access small areas. The semi-flush cutting edge is suitable to perform robust cuts. The 5340 is equipped with an ESD Ergo-tek slim handle which allows an excellent grip, suitable to environments and to components susceptible to electrostatic discharge. The blades are hardened to 67HRC hardness. |
| Head description: | Small, Tapered                                                                                                                                                                                                                                                                                                                                                                                                                                            |
| Cutting edges:    | Semi-Flush                                                                                                                                                                                                                                                                                                                                                                                                                                                |
| Cutting capacity: | soft wire 0.20-1.20 mm (32-17 AWG)                                                                                                                                                                                                                                                                                                                                                                                                                        |
| Body material:    | High carbon-chromium low alloy steel (100Cr6)                                                                                                                                                                                                                                                                                                                                                                                                             |
| Body finishing:   | Sandblasted                                                                                                                                                                                                                                                                                                                                                                                                                                               |
| Handle material:  | Ergo-tek Slim - Thermoplastic Elastomer + PP compound                                                                                                                                                                                                                                                                                                                                                                                                     |
| Picture:          |                                                                                                                                                                                                                                                                                                                                                                                                                                                           |