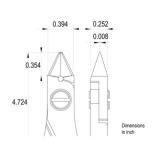

| Dimensions: | OAL (A)       | 120.0 mm – 4.724 inch |
|-------------|---------------|-----------------------|
|             | Width         | 60.0 mm – 2.362 inch  |
|             | Height        | 18.0 mm – 0.709 inch  |
| Head        |               |                       |
| dimensions: | Width (C)     | 10.0 mm – 0.394 inch  |
|             | Thickness (D) | 6.4 mm – 0.252 inch   |
|             | В             | 9.0 mm – 0.354 inch   |
|             | F             | 0.2 mm – 0.008 inch   |
|             |               |                       |