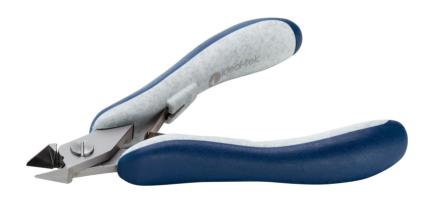

## **Product Datasheet**

Product code: ES5341.CR.BG

**Product type:** High Precision Cutters

Made in: Italy

**Description:** The 5341 is a high precision cutter belonging to the small tapered cutter family. This type of

geometry and head dimensions offer an advantage to access small areas. The flush cutting edge is suitable to perform clean cuts with some tolerances. The 5341 is equipped with an ESD Ergo-tek slim handle which allows an excellent grip, suitable to environments and to components susceptible to electrostatic discharge. The blades are hardened to 67HRC

hardness.

Head description: Small, Tapered

Cutting edges: Flush

Cutting capacity: soft wire 0.10-1.20 mm (38-17 AWG)

**Body material:** High carbon-chromium low alloy steel (100Cr6)

Body finishing: Sandblasted

Handle material: Ergo-tek Slim - Thermoplastic Elastomer + PP compound

Picture:

**Dimensions:** OAL (A) 120.0 mm – 4.724 inch

Width 60.0 mm – 2.362 inch

Height 18.0 mm - 0.709 inch

Head

**dimensions:** Width (C) 10.0 mm - 0.394 inch