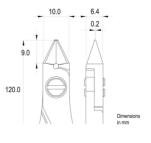

Handle material: Ergo-tek Slim - Thermoplastic Elastomer + PP compound

Picture:

**Dimensions:** OAL (A) 120.0 mm – 4.724 inch

Width 60.0 mm – 2.362 inch

Height 18.0 mm - 0.709 inch

Head

**dimensions:** Width (C) 10.0 mm - 0.394 inch

Thickness (D) 6.4 mm - 0.252 inchB 9.0 mm - 0.354 inchF 0.2 mm - 0.008 inch