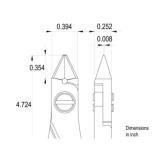

Handle material: Ergo-tek Slim - Thermoplastic Elastomer + PP compound

Picture:

**Dimensions:** OAL (A) 120.0 mm – 4.724 inch

Width 60.0 mm – 2.362 inch

Height 18.0 mm - 0.709 inch

Head

**dimensions:** Width (C) 10.0 mm - 0.394 inch

Thickness (D) 6.4 mm - 0.252 inchB 9.0 mm - 0.354 inchF 0.2 mm - 0.008 inch