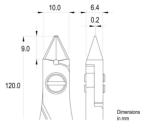

Body finishing: Sandblasted

Handle material: Ergo-tek Slim - Thermoplastic Elastomer + PP compound

Picture:

**Dimensions:** OAL (A) 120.0 mm – 4.724 inch

Width 60.0 mm – 2.362 inch

Height 18.0 mm - 0.709 inch

Head

**dimensions:** Width (C) 10.0 mm - 0.394 inch

Thickness (D) 6.4 mm - 0.252 inch B 9.0 mm - 0.354 inch F 0.2 mm - 0.008 inch