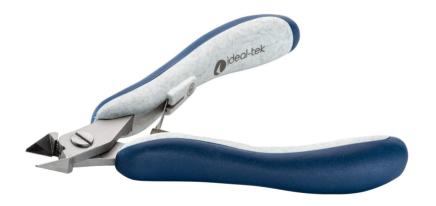

## Product Datasheet

Product code: ES5342.CR.BG

**Product type:** High Precision Cutters

Made in: Italy

**Description:** The 5342 is a high precision cutter belonging to the small tapered cutter family. This type of

geometry and head dimensions offer an advantage to access small areas. The full-flush cutting edge is suitable to perform very clean cuts on small size material. The 5342 is equipped with an ESD Ergo-tek slim handle which allows an excellent grip, suitable to environments and to components susceptible to electrostatic discharge. The blades are

hardened to 67HRC hardness.

Head description: Small, Tapered

Cutting edges: Full-Flush

**Cutting capacity:** soft wire 0.10-1.00 mm (38-18 AWG)

**Body material:** High carbon-chromium low alloy steel (100Cr6)

Body finishing: Sandblasted

Handle material: Ergo-tek Slim - Thermoplastic Elastomer + PP compound

Picture:

**Dimensions:** OAL (A) 120.0 mm – 4.724 inch

Width 60.0 mm – 2.362 inch

Height 18.0 mm - 0.709 inch