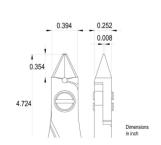

Body finishing: Sandblasted

Handle material: Ergo-tek Slim - Thermoplastic Elastomer + PP compound

Picture:

**Dimensions:** OAL (A) 120.0 mm – 4.724 inch

Width 60.0 mm – 2.362 inch

Height 18.0 mm - 0.709 inch

Head

**dimensions:** Width (C) 10.0 mm - 0.394 inch

Thickness (D) 6.4 mm - 0.252 inch B 9.0 mm - 0.354 inch F 0.2 mm - 0.008 inch