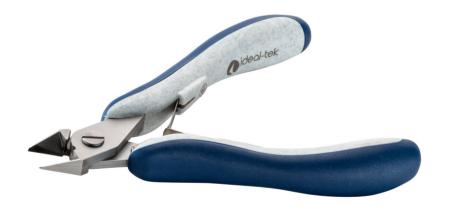

## Product Datasheet

Product code: ES5351.CR.BG

**Product type:** High Precision Cutters

Made in: Italy

**Description:** The 5351 is a high precision cutter belonging to the large tapered cutter family. This type of

geometry and head dimensions offer an advantage to support the cut. The flush cutting edge is suitable to perform clean cuts with some tolerances. The 5351 is equipped with an ESD Ergo-tek slim handle which allows an excellent grip, suitable to environments and to components susceptible to electrostatic discharge. The blades are hardened to 67HRC

Handle material: Ergo-tek Slim - Thermoplastic Elastomer + PP compound

Picture:

**Dimensions:** OAL (A) 125.0 mm – 4.921 inch

Width 60.0 mm – 2.362 inch

Height 18.0 mm - 0.709 inch

Head

**dimensions:** Width (C) 12.0 mm - 0.472 inch