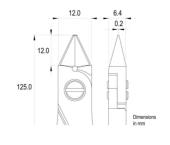

Handle material: Ergo-tek Slim - Thermoplastic Elastomer + PP compound

Picture:

**Dimensions:** OAL (A) 125.0 mm – 4.921 inch

Width 60.0 mm – 2.362 inch

Height 18.0 mm - 0.709 inch

Head

**dimensions:** Width (C) 12.0 mm - 0.472 inch

Thickness (D) 6.4 mm - 0.252 inchB 12.0 mm - 0.472 inchF 0.2 mm - 0.008 inch