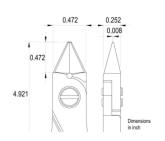

Handle material: Ergo-tek Slim - Thermoplastic Elastomer + PP compound

Picture:

**Dimensions:** OAL (A) 125.0 mm – 4.921 inch

Width 60.0 mm – 2.362 inch

Height 18.0 mm - 0.709 inch

Head

**dimensions:** Width (C) 12.0 mm - 0.472 inch

Thickness (D) 6.4 mm - 0.252 inchB 12.0 mm - 0.472 inchF 0.2 mm - 0.008 inch