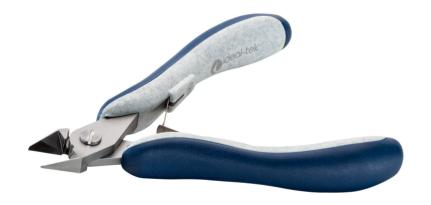

## Product Datasheet

**ES5352.CR.BG** Product code:

Product type: **High Precision Cutters** 

Made in: Italy

**Description:** The 5352 is a high precision cutter belonging to the large tapered cutter family. This type of

> geometry and head dimensions offer an advantage to support the cut. The full-flush cutting edge is suitable to perform very clean cuts on small size material. The 5352 is equipped with an ESD Ergo-tek slim handle which allows an excellent grip, suitable to environments and to components susceptible to electrostatic discharge. The blades are hardened to 67HRC

hardness.

Head description: Large, Tapered

**Cutting edges:** Full-Flush

soft wire 0.20-1.20 mm (32-17 AWG) **Cutting capacity:** 

**Body material:** High carbon-chromium low alloy steel (100Cr6)

**Body finishing:** Sandblasted

Handle material: Ergo-tek Slim - Thermoplastic Elastomer + PP compound

Picture:

**Dimensions:** OAL (A) 125.0 mm - 4.921 inch

> Width 60.0 mm - 2.362 inch Height 18.0 mm - 0.709 inch

Head

dimensions: Width (C) 12.0 mm - 0.472 inch