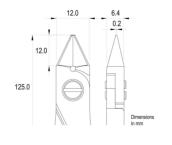

Handle material: Ergo-tek Slim - Thermoplastic Elastomer + PP compound

Picture:

**Dimensions:** OAL (A) 125.0 mm - 4.921 inch

> Width 60.0 mm - 2.362 inch Height 18.0 mm - 0.709 inch

Head

dimensions: Width (C) 12.0 mm - 0.472 inch

> Thickness (D) 6.4 mm - 0.252 inchВ 12.0 mm - 0.472 inch F 0.2 mm - 0.008 inch

ideal-tek.com