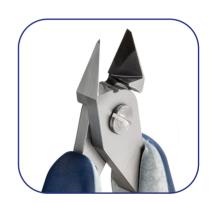

hardness.

Head description: Large, Tapered

**Cutting edges:** Full-Flush

soft wire 0.20-1.20 mm (32-17 AWG) **Cutting capacity:** 

**Body material:** High carbon-chromium low alloy steel (100Cr6)

**Body finishing:** Sandblasted