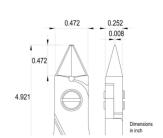

Handle material: Ergo-tek Slim - Thermoplastic Elastomer + PP compound

Picture:

**Dimensions:** OAL (A) 125.0 mm - 4.921 inch

> Width 60.0 mm - 2.362 inch Height 18.0 mm - 0.709 inch

Head

dimensions: Width (C) 12.0 mm - 0.472 inch

> Thickness (D) 6.4 mm - 0.252 inchВ 12.0 mm - 0.472 inch F 0.2 mm - 0.008 inch

ideal-tek.com