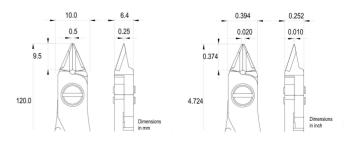

Body finishing: Sandblasted

Handle material: Ergo-tek Slim - Thermoplastic Elastomer + PP compound

Picture:

**Dimensions:** OAL (A) 120.0 mm – 4.724 inch

Width 60.0 mm - 2.362 inchHeight 18.0 mm - 0.709 inch

Head

dimensions: Width (C) 10.0 mm - 0.394 inch

Thickness (D) 6.4 mm - 0.252 inch B 9.5 mm - 0.374 inch E 0.5 mm - 0.020 inch F 0.25 mm - 0.010 inch

ideal-tek.com REV.00 - 15.02.2022