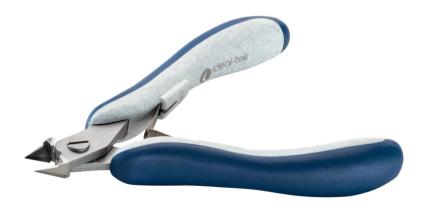

## **Product Datasheet**

Product code: ES542TX.CR.BGO

Product type: Tungsten Carbide Cutters

Made in: Italy

**Description:** The 542TX is a high precision cutter belonging to the small Tungsten Carbide cutters family.

Body finishing: Sandblasted

Handle material: Ergo-tek Slim - Thermoplastic Elastomer + PP compound

Picture:

**Dimensions:** OAL (A) 120.0 mm – 4.724 inch

Width 60.0 mm - 2.362 inchHeight 18.0 mm - 0.709 inch