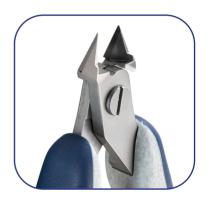

The tapered and relieved geometry combined with the head dimensions offer the best

advantage to access small areas and to support tip cuts. The full-flush cutting edge is suitable to perform very clean cuts on the hardest wires. The 542TX is equipped with an ESD Ergo-tek slim handle which allows an excellent grip, suitable to environments and to components susceptible to electrostatic discharge. The Tungsten Carbide insert blades are 82HRC

hardness.

Head description: Small, Tapered & Relieved

Cutting edges: Full-Flush

**Cutting capacity:** soft wire mm (- AWG)

Blade material: Tungsten carbide (TX)

**Body material:** High carbon-chromium low alloy steel (100Cr6)