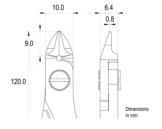

**Body finishing:** Sandblasted

Handle material: Ergo-tek Slim - Thermoplastic Elastomer + PP compound

Picture:

**Dimensions:** OAL (A) 120.0 mm - 4.724 inch

> Width 60.0 mm - 2.362 inch

> Height 18.0 mm - 0.709 inch