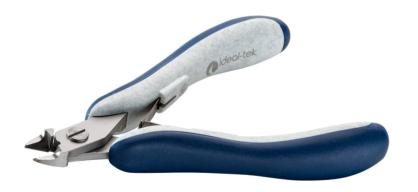

## **Product Datasheet**

ES5441M.CR.BGO Product code:

Product type: **High Precision Cutters** 

Made in: Italy

**Description:** The 5441M is a high precision cutter belonging to the small oval and relieved cutter family.

> This type of geometry provides excellent resistance, while the 5441M head dimensions allow to access confined areas. The flush cutting edge is suitable to perform clean cuts with some tolerances. The 5441 is equipped with an ESD Ergo-tek slim handle which allows an excellent grip, suitable to environments and to components susceptible to electrostatic discharge. The

**Body finishing:** Sandblasted

Handle material: Ergo-tek Slim - Thermoplastic Elastomer + PP compound

Picture:

**Dimensions:** OAL (A) 120.0 mm - 4.724 inch

> Width 60.0 mm - 2.362 inch

> Height 18.0 mm - 0.709 inch