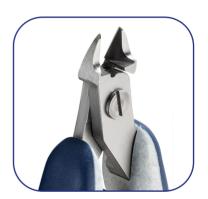

> This type of geometry provides excellent resistance, while the 5441M head dimensions allow to access confined areas. The flush cutting edge is suitable to perform clean cuts with some tolerances. The 5441 is equipped with an ESD Ergo-tek slim handle which allows an excellent grip, suitable to environments and to components susceptible to electrostatic discharge. The

blades are hardened to 67HRC hardness.

Head description: Small, Oval & Relieved

**Cutting edges:** Flush

soft wire 0.10-1.20 mm (38-17 AWG) **Cutting capacity:** 

**Body material:** High carbon-chromium low alloy steel (100Cr6)