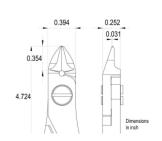

Head

dimensions: Width (C) 10.0 mm - 0.394 inch

> Thickness (D) 6.4 mm - 0.252 inchВ 9.0 mm - 0.354 inchF 0.8 mm - 0.031 inch

ideal-tek.com REV.00 - 15.11.2021