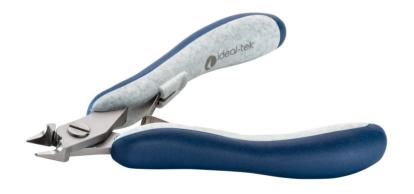

## Product Datasheet

Product code: ES5540.CR.BG

**Product type:** High Precision Cutters

Made in: Italy

**Description:** The 5540 is a high precision cutter belonging to the small tapered and relieved cutter family.

This type of geometry and head dimensions offer the best advantage to access small areas. The semi-flush cutting edge is suitable to perform robust cuts. The 5540 is equipped with an ESD Ergo-tek slim handle which allows an excellent grip, suitable to environments and to components susceptible to electrostatic discharge. The blades are hardened to 67HRC

Handle material: Ergo-tek Slim - Thermoplastic Elastomer + PP compound

Picture:

**Dimensions:** OAL (A) 120.0 mm – 4.724 inch

Width 60.0 mm – 2.362 inch

Height 18.0 mm - 0.709 inch

Head

**dimensions:** Width (C) 10.0 mm - 0.394 inch