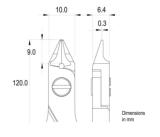

Handle material: Ergo-tek Slim - Thermoplastic Elastomer + PP compound

Picture:

**Dimensions:** OAL (A) 120.0 mm – 4.724 inch

Width 60.0 mm – 2.362 inch

Height 18.0 mm - 0.709 inch

Head

**dimensions:** Width (C) 10.0 mm - 0.394 inch

Thickness (D) 6.4 mm - 0.252 inchB 9.0 mm - 0.354 inchF 0.3 mm - 0.012 inch