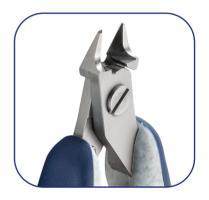

This type of geometry and head dimensions offer the best advantage to access small areas. The semi-flush cutting edge is suitable to perform robust cuts. The 5540 is equipped with an ESD Ergo-tek slim handle which allows an excellent grip, suitable to environments and to components susceptible to electrostatic discharge. The blades are hardened to 67HRC

hardness.

Head description: Small, Tapered & Relieved

Cutting edges: Semi-Flush

Cutting capacity: soft wire 0.20-1.20 mm (32-17 AWG)

**Body material:** High carbon-chromium low alloy steel (100Cr6)

Body finishing: Sandblasted