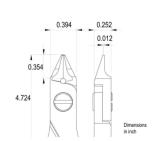

Handle material: Ergo-tek Slim - Thermoplastic Elastomer + PP compound

Picture:

**Dimensions:** OAL (A) 120.0 mm – 4.724 inch

Width 60.0 mm – 2.362 inch

Height 18.0 mm - 0.709 inch

Head

**dimensions:** Width (C) 10.0 mm - 0.394 inch

Thickness (D) 6.4 mm - 0.252 inchB 9.0 mm - 0.354 inchF 0.3 mm - 0.012 inch