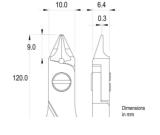

Body finishing: Sandblasted

Handle material: Ergo-tek Slim - Thermoplastic Elastomer + PP compound

Picture:

**Dimensions:** OAL (A) 120.0 mm – 4.724 inch

Width 60.0 mm – 2.362 inch

Height 18.0 mm - 0.709 inch

Head

**dimensions:** Width (C) 10.0 mm - 0.394 inch

Thickness (D) 6.4 mm - 0.252 inchB 9.0 mm - 0.354 inchF 0.3 mm - 0.012 inch