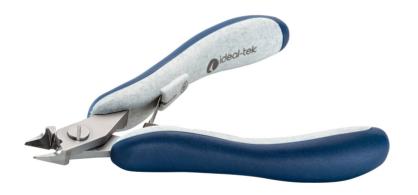

## Product Datasheet

Product code: ES5541.CR.BG

**Product type:** High Precision Cutters

Made in: Italy

**Description:** The 5541 is a high precision cutter belonging to the small tapered and relieved cutter family.

This type of geometry and head dimensions offer the best advantage to access small areas. The flush cutting edge is suitable to perform clean cuts with some tolerances. The 5541 is equipped with an ESD Ergo-tek slim handle which allows an excellent grip, suitable to environments and to components susceptible to electrostatic discharge. The blades are

hardened to 67HRC hardness.

Head description: Small, Tapered & Relieved

Cutting edges: Flush

Cutting capacity: soft wire 0.10-1.20 mm (38-17 AWG)

**Body material:** High carbon-chromium low alloy steel (100Cr6)

Body finishing: Sandblasted

Handle material: Ergo-tek Slim - Thermoplastic Elastomer + PP compound

Picture:

**Dimensions:** OAL (A) 120.0 mm – 4.724 inch

Width 60.0 mm – 2.362 inch

Height 18.0 mm - 0.709 inch