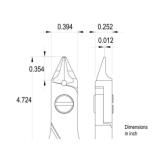

Body finishing: Sandblasted

Handle material: Ergo-tek Slim - Thermoplastic Elastomer + PP compound

Picture:

**Dimensions:** OAL (A) 120.0 mm – 4.724 inch

Width 60.0 mm – 2.362 inch

Height 18.0 mm - 0.709 inch

Head

**dimensions:** Width (C) 10.0 mm - 0.394 inch

Thickness (D) 6.4 mm - 0.252 inchB 9.0 mm - 0.354 inchF 0.3 mm - 0.012 inch