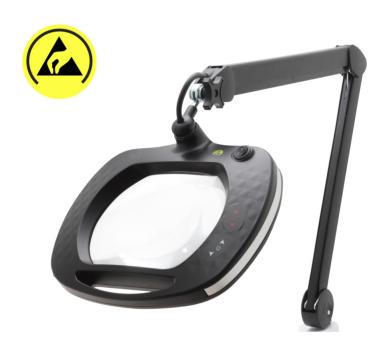

## **Product Datasheet**

Product code: LE-HDWWE5D

**Product type:** Magnifying LED Lamp

Made in: China

**Description:** Ideal-tek LE-HDWWE5D combines a magnifying lamp with a camera inspection system,

enabling direct image viewing on an HDMI monitor and image/video capture on the provided microSD Card. Additionally, it includes a USB output for connecting to computers. Its innovative feature allows team members to simultaneously observe subjects under the magnification lens in real-time while the user conducts an inspection through the lens. The

ESD safe coating prevents damage to sensitive components from electrostatic discharge.

Special features: Warm+Cool LEDs - HD camera - 100/240V, Type F PLUG

Picture:

**Product dimensions:** OAL 290.0 mm – 11.417 inch

Width 250.0 mm - 9.843 inchHeight 40.0 mm - 1.575 inch