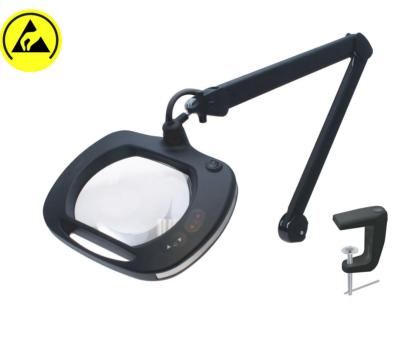

## **Product Datasheet**

| Product code:     | LE-WWE5D                                                                                                                                                                                                                                                                                                                        |
|-------------------|---------------------------------------------------------------------------------------------------------------------------------------------------------------------------------------------------------------------------------------------------------------------------------------------------------------------------------|
| Product type:     | Magnifying LED lamp                                                                                                                                                                                                                                                                                                             |
| Made in:          | China                                                                                                                                                                                                                                                                                                                           |
| Description:      | Ideal-tek LE-WWE5D magnifying lamp features adjustable color temperature (3500K—<br>6500K), brightness control (6500LX), in addition to an attractive design. LE-WWE5D lamp<br>ensures crystal clear viewing for any application. The ESD safe coating prevents damage to<br>sensitive components from electrostatic discharge. |
| Special features: | 30 Warm + 30 Cool LEDs - 100/240V, Type F PLUG                                                                                                                                                                                                                                                                                  |
| Picture:          |                                                                                                                                                                                                                                                                                                                                 |