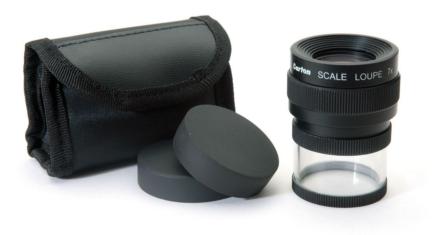

## **Product Datasheet**

| Product code:     | M12071                                                                                                                                                                                                                                                                                                                                                                                                                                                                                                                                                                                                                                                                                                    |
|-------------------|-----------------------------------------------------------------------------------------------------------------------------------------------------------------------------------------------------------------------------------------------------------------------------------------------------------------------------------------------------------------------------------------------------------------------------------------------------------------------------------------------------------------------------------------------------------------------------------------------------------------------------------------------------------------------------------------------------------|
| Product type:     | Loupes and Magnifiers                                                                                                                                                                                                                                                                                                                                                                                                                                                                                                                                                                                                                                                                                     |
| Made in:          | Japan                                                                                                                                                                                                                                                                                                                                                                                                                                                                                                                                                                                                                                                                                                     |
| Description:      | M12071 is a loupe with magnification of 7x. The Ø25mm lens smallest graduation point is 0.1 millimeters. Loupes and magnifiers are designed for a variety of applications including machining, inspection, measurements, and so on. Loupes are used predominantly in jewellery trade, watchmaking, electronics and education. Jewelers typically use a monocular, handheld loupe in order to magnify gemstones and other jewellery. Loupes are also used by watchmakers in the assembling of mechanical watches. In electronics, loupes can be helpful to inspect circuit boards for manufacturing defects or observing SMD components. A loupe is essential for identifying and positioning small parts. |
| Special features: | 4 lens - mm/inch scale                                                                                                                                                                                                                                                                                                                                                                                                                                                                                                                                                                                                                                                                                    |
| Picture:          |                                                                                                                                                                                                                                                                                                                                                                                                                                                                                                                                                                                                                                                                                                           |