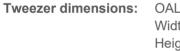

| 1L   | 80.0 mm – 3.150 inch |
|------|----------------------|
| dth  | 7.0 mm – 0.276 inch  |
| ight | 7.0 mm – 0.276 inch  |

Tip dimensions:

Tip width 0.06 mm - 0.002 inchTip thickness 0.03 mm - 0.001 inch