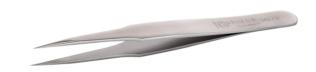

| Product Datasheet  |                                                                                                                                                                                                                                                                                                        |  |
|--------------------|--------------------------------------------------------------------------------------------------------------------------------------------------------------------------------------------------------------------------------------------------------------------------------------------------------|--|
| Product code:      | M5E.CX.0                                                                                                                                                                                                                                                                                               |  |
| Product type:      | Mini Tweezers                                                                                                                                                                                                                                                                                          |  |
| Made in:           | Switzerland                                                                                                                                                                                                                                                                                            |  |
| Description:       | Type M5E mini tweezers are suitable to delicate applications which require holding a very small component firmly while granting good visibility. The short body allows a firmer grip combined with greater practicality. The Superalloy material provides improved performance in severe environments. |  |
| Tip description:   | straight, very fine, pointed, superior finish                                                                                                                                                                                                                                                          |  |
| Coating/finishing: | polished                                                                                                                                                                                                                                                                                               |  |
| Body material:     | Anti-Magnetic Anti-Acid Superalloy (CX)                                                                                                                                                                                                                                                                |  |
| Picture:           |                                                                                                                                                                                                                                                                                                        |  |