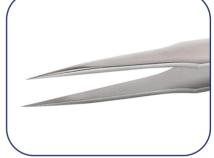

| Product Datasheet  |                                                                                                                                                                                                                                                                                                        |  |
|--------------------|--------------------------------------------------------------------------------------------------------------------------------------------------------------------------------------------------------------------------------------------------------------------------------------------------------|--|
| Product code:      | M5E.CX.0                                                                                                                                                                                                                                                                                               |  |
| Product type:      | Mini Tweezers                                                                                                                                                                                                                                                                                          |  |
| Made in:           | Switzerland                                                                                                                                                                                                                                                                                            |  |
| Description:       | Type M5E mini tweezers are suitable to delicate applications which require holding a very small component firmly while granting good visibility. The short body allows a firmer grip combined with greater practicality. The Superalloy material provides improved performance in severe environments. |  |
| Tip description:   | straight, very fine, pointed, superior finish                                                                                                                                                                                                                                                          |  |
| Coating/finishing: | polished                                                                                                                                                                                                                                                                                               |  |
| Body material:     | Anti-Magnetic Anti-Acid Superalloy (CX)                                                                                                                                                                                                                                                                |  |
| Picture:           |                                                                                                                                                                                                                                                                                                        |  |