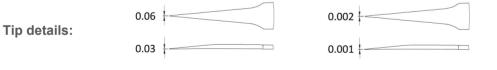

| 1L   | 80.0 mm – 3.150 inch |
|------|----------------------|
| dth  | 7.0 mm – 0.276 inch  |
| ight | 7.0 mm – 0.276 inch  |

Tip dimensions:

Tip width 0.06 mm - 0.002 inchTip thickness 0.03 mm - 0.001 inch