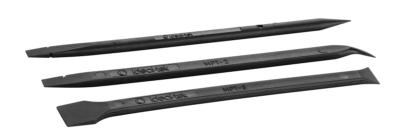

## **Product Datasheet**

Product code: MPT123CP

**Product type:** ESD plastic probes and spatulas

**Description:** The MPT123CP Carbon PEEK Plastic probe kit contains the MPT1RCP, MPT2CP and

MPT3CP models. The Carbon Fiber reinforced ESD PEEK Plastic provides the probe with ESD and non-scratching properties combined with excellent high temperature resistance.

**Body material:** PEEK reinforced with carbon fiber (CP)

Picture:

**Product dimensions:** OAL 180.0 mm – 7.087 inch

 $\begin{array}{lll} \mbox{Width} & 75.0 \mbox{ mm} - 2.953 \mbox{ inch} \\ \mbox{Height} & 7.0 \mbox{ mm} - 0.276 \mbox{ inch} \\ \end{array}$