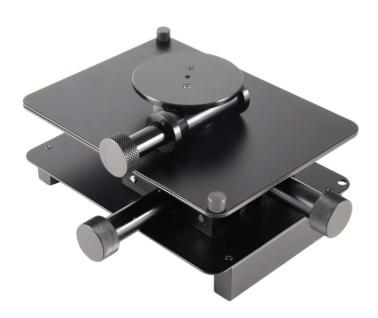

## **Product Datasheet**

Product code: MS15X

Product type: Digital Microscopes

Made in: Taiwan

**Description:** The MS15X is an advanced XY table that can be used independently or in combination with

the MS35B or MS36B column stands. The MS15X X/Y table base with detachable rotating table is designed for use with all sorts of applications that require fine examination in an X-and Y-axis movement. With the 360 degree rotating table, one can easily carry out all kinds of precision examinations. The MS15X can be used stand-alone or attached to the MS35B and

MS36B stands (with the included C-Clamps).

Special features: Rotating

Picture:

**Product dimensions:** OAL 152.0 mm – 5.984 inch

Width 127.0 mm - 5.000 inchHeight 76.0 mm - 2.992 inch