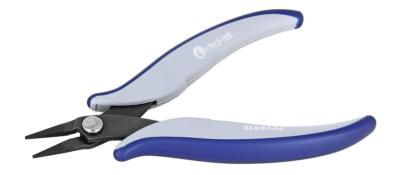

## **Product Datasheet**

| Product type:     | TEK-ME Carbon Steel Hand tools                                                                                                                                                                                                                                                                                                              |
|-------------------|---------------------------------------------------------------------------------------------------------------------------------------------------------------------------------------------------------------------------------------------------------------------------------------------------------------------------------------------|
| Made in:          | Italy                                                                                                                                                                                                                                                                                                                                       |
| Description:      | The PP2002E is a medium Snipe-nose pliers. Its medium size (3mm thick) and the short smooth jaws makes this tool suitable for gripping any type of components. The pliers are equipped with an ESD and ergonomic handle which allows an excellent grip, suitable to environments and to components susceptible to electrostatic discharges. |
| Head description: | Short, Snipe Nose                                                                                                                                                                                                                                                                                                                           |
| Body material:    | Carbon Steel (C70)                                                                                                                                                                                                                                                                                                                          |
| Body finishing:   | Phosphated                                                                                                                                                                                                                                                                                                                                  |
| Picture:          |                                                                                                                                                                                                                                                                                                                                             |