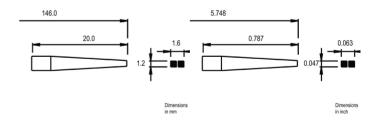

| Dimensions: | OAL (A)       | 146.0 mm – 5.748 inch |
|-------------|---------------|-----------------------|
|             | Width         | 85.0 mm – 3.346 inch  |
|             | Height        | 15.0 mm – 0.591 inch  |
| Head        |               |                       |
| dimensions: | Width (C)     | 13.0 mm – 0.512 inch  |
|             | Thickness (D) | 6.0 mm – 0.236 inch   |
|             | В             | 20.0 mm – 0.787 inch  |
|             | E             | 1.6 mm – 0.063 inch   |
|             | F             | 1.2 mm – 0.047 inch   |