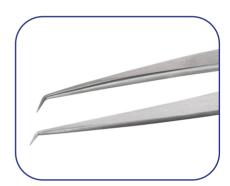

a small component firmly while granting good visibility. The bent geometry provides maximum

visibility and increased ergonomics.

**Tip description:** bent, very fine, very sharp, superior finish

Coating/finishing: Sandblasted

**Body material:** Stainless Steel (S)

Picture:

Tweezer dimensions: OAL 135.0 mm – 5.315 inch

 $\begin{tabular}{lll} Width & 8.0 & mm-0.315 inch \\ Height & 12.0 & mm-0.472 inch \\ \end{tabular}$ 

Tip details: