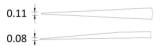

0.004

Dimensions inch

Tip dimensions:

Tip width 0.11 mm - 0.004 inchTip thickness 0.08 mm - 0.003 inch