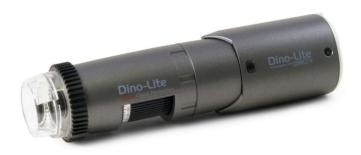

## **Product Datasheet**

Product code: WF4115ZT

Product type: Digital Microscopes

Made in: Taiwan

**Description:** The Dino-Lite WF4115ZT is a Wireless model that is part of the Universal series. Go from

wireless to wired and back in an instant. Work wired via USB or work wireless with the attachable WF-20 Wireless adapter. The WF4115ZT is equipped with premium features such as Flexible LED control (FLC), integrated polarizer, extensive measurement functionality.

**Special features:** WiFi - Polarizer

**Resolution:** 1.3 Megapixel (1280x1024)

Magnification: 20-220X

Picture:

**Product dimensions:** OAL 114.0 mm – 4.488 inch

 $\begin{array}{lll} \mbox{Width} & 33.0 \mbox{ mm} - 1.299 \mbox{ inch} \\ \mbox{Height} & 33.0 \mbox{ mm} - 1.299 \mbox{ inch} \\ \end{array}$