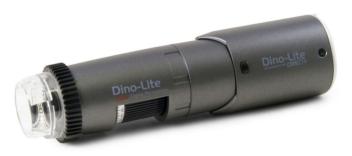

## **Product Datasheet**

Product code: WF4115ZTL

Product type: Digital Microscopes

Made in: Taiwan

**Description:** The Dino-Lite WF4115ZTL is a Wireless model that is part of the Long Working Distance

(LWD) series. Go from wireless to wired and back in an instant. Work wired via USB or work wireless with the attachable WF-20 Wireless adapter. The WF4115ZTL is equipped with premium features such as Flexible LED Control (FLC), integrated polarizer, extensive

measurement functionality.

Special features: WiFi - Polarizer - LWD

**Resolution:** 1.3 Megapixel (1280x1024)

Magnification: 10-140X

Picture:

**Product dimensions:** OAL 114.0 mm – 4.488 inch

 $\begin{array}{ll} \mbox{Width} & 33.0 \mbox{ mm} - 1.299 \mbox{ inch} \\ \mbox{Height} & 33.0 \mbox{ mm} - 1.299 \mbox{ inch} \\ \end{array}$