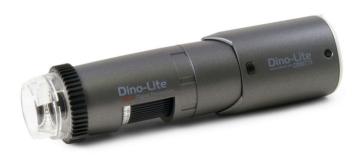

## **Product Datasheet**

Product code: WF4515ZTL

Product type: Digital Microscopes

Made in: Taiwan

**Description:** The Dino-Lite WF4515ZTL is a Wireless model that is part of the Long Working Distance

(LWD) series. Go from wireless to wired and back in an instant. Work wired via USB or work wireless with the attachable WF-20 Wireless adapter. The WF4515ZTL is equipped with premium features such as Flexible LED Control (FLC), integrated polarizer, extensive measurement functionality and Automatic Magnification Reading (AMR) for measurement-

intensive applications.

Special features: WiFi - Polarizer - LWD - AMR

**Resolution:** 1.3 Megapixel (1280x1024)

Magnification: 10-140X

Picture:

**Product dimensions:** OAL 114.0 mm – 4.488 inch

 $\begin{array}{lll} \mbox{Width} & 33.0 \mbox{ mm} - 1.299 \mbox{ inch} \\ \mbox{Height} & 33.0 \mbox{ mm} - 1.299 \mbox{ inch} \\ \end{array}$