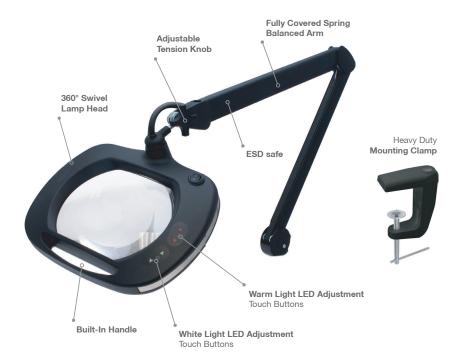

### **ASSEMBLY**

LE-WWE5D package includes the following items:

- LE-WWE5D unit
- Heavy Duty Mounting Clamp
- Power Supply
- LE-WWE5D manual

#### Mounting LE-WWE5D Magnifying Lamp

- 1. Attach the mounting clamp to the side of your work bench and hand tighten
- 2. Then insert LE-WWE5D lamp into the hole of the mounting table clamp

## **Using Your LE-WWE5D Magnifying Lamp**

- 1. Connect LE-WWE5D to a power outlet
- 2. Turn the power ON/OFF by pressing the Power Switch
- 3. Adjust the brightness of the white LEDs with the White LED Controls
- 4. Adjust the brightness of the amber LEDs with the Amber LED Controls

# **Adjusting Arm Position**

- 1. Loosen the Adjustable Tension Knob
- 2. Set the desired position and lamp head angle, and re-tighten