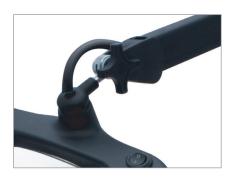

# **Adjusting Arm Position**

- 1. Loosen the Adjustable Tension Knob
- 2. Set the desired position and lamp head angle, and re-tighten