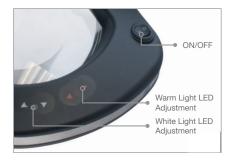

## **Using Your LE-WWE5D Magnifying Lamp**

- 1. Connect LE-WWE5D to a power outlet
- 2. Turn the power ON/OFF by pressing the Power Switch
- 3. Adjust the brightness of the white LEDs with the White LED Controls
- 4. Adjust the brightness of the amber LEDs with the Amber LED Controls