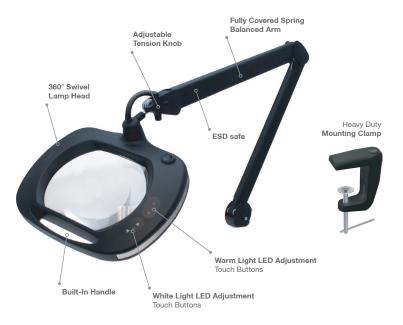

## ASSEMBLY

LE-WWE5D package includes the following items:

- LE-WWE5D unit
- Heavy Duty Mounting Clamp
- Power Supply
- LE-WWE5D manual

### Mounting LE-WWE5D Magnifying Lamp

- 1. Attach the mounting clamp to the side of your work bench and hand tighten
- 2. Then insert LE-WWE5D lamp into the hole of the mounting table clamp

### Using Your LE-WWE5D Magnifying Lamp

- 1. Connect LE-WWE5D to a power outlet
- 2. Turn the power ON/OFF by pressing the Power Switch
- 3. Adjust the brightness of the white LEDs with the White LED Controls
- 4. Adjust the brightness of the amber LEDs with the Amber LED Controls

### **Adjusting Arm Position**

- 1. Loosen the Adjustable Tension Knob
- 2. Set the desired position and lamp head angle, and re-tighten