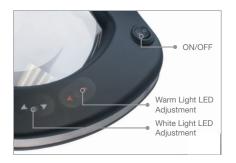

### Using Your LE-WWE5D Magnifying Lamp

- 1. Connect LE-WWE5D to a power outlet
- 2. Turn the power ON/OFF by pressing the Power Switch
- 3. Adjust the brightness of the white LEDs with the White LED Controls
- 4. Adjust the brightness of the amber LEDs with the Amber LED Controls