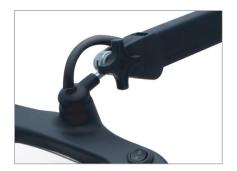

### **Adjusting Arm Position**

- 1. Loosen the Adjustable Tension Knob
- 2. Set the desired position and lamp head angle, and re-tighten